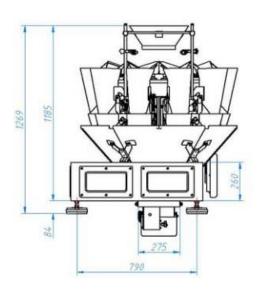

### **Technical Specification**

**Driving System** 

Model TP-A10 TP-A14

Identify Code A10-1-1T A14-1-1

Weighing Range 10-1000g 10-1500g

Accuracy X(0.5) X(0.5)

Max Speed 65P/M 120P/M

Hopper Volume 1.6/2.5L

Control Panel 7" Touch Screen

Options Dimple Plate/Timing Hopper/Printer/Reject Device

Step Motor

Power Requirement 220V/1000W/ 50/60Hz /10A 220V/1500W/ 50/60Hz /10A

Packing Dimension(mm) 1620(L)x1100(W)x1110(H) 1700(L)x1110(W)x1130(H)

Gross Weight 380kg 490kg

NO.295, NORTH SONGWEI ROAD, SHANGHAI 201613, CHINA