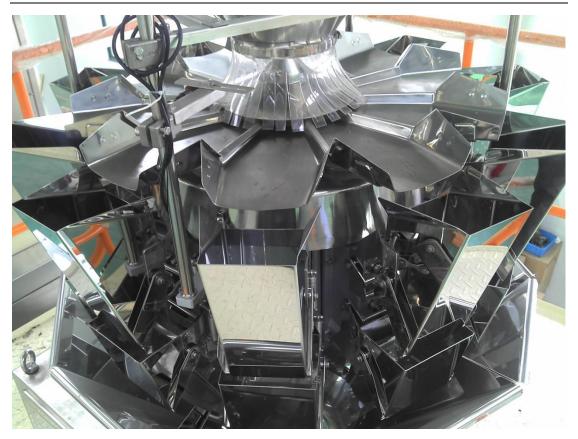

## **Multihead Weigher**

#### **Mechanical Character**

- 1. 1.6L/2.5L hopper, suitable for all kinds of common standard materials, can be used widely;
- 2. Mold making process and uniform design standards contribute to better interchangeability for spare parts;
- 3. Weighing type for material detection is available, which can make accurate control of feeding time & material thickness and ensure weighing accuracy;
- 4. Thickened carbon steel machine frame and the whole carbon steel middle standing improve the strength of the machine, making the time for stabilizing weighing shorter.
- 5. Suitable for dry environment and dry materials production environment, cost-effective.