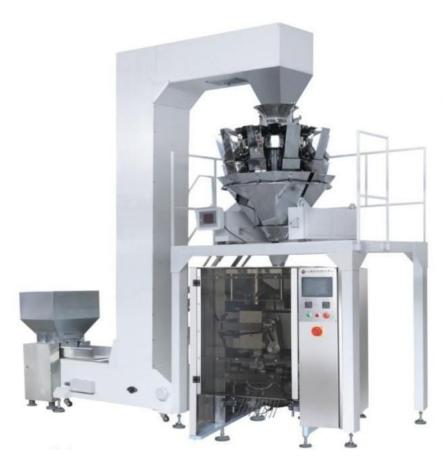

als production environment, cost-effective.



### **Technical Specification**

**Driving System** 

Model TP-A10 TP-A14

Identify Code A10-1-1T A14-1-1

Weighing Range 10-1000g 10-1500g

Accuracy X(0.5) X(0.5)

Max Speed 65P/M 120P/M

Hopper Volume 1.6/2.5L

Control Panel 7" Touch Screen

Options Dimple Plate/Timing Hopper/Printer/Reject Device

Step Motor

Power Requirement 220V/1000W/ 50/60Hz /10A 220V/1500W/ 50/60Hz /10A

Packing Dimension(mm) 1620(L)x1100(W)x1110(H) 1700(L)x1110(W)x1130(H)

Gross Weight 380kg 490kg









NO.295, NORTH SONGWEI ROAD, SHANGHAI 201613, CHINA



# opspack www.topspack.com Shanghai Topspack Industries Co.,Ltd.





NO.295,NORTH SONGWEI ROAD,SHANGHAI 201613,CHINA



# opspack www.topspack.com Shanghai Topspack Industries Co.,Ltd.





## Packing system:



NO.295,NORTH SONGWEI ROAD,SHANGHAI 201613,CHINA