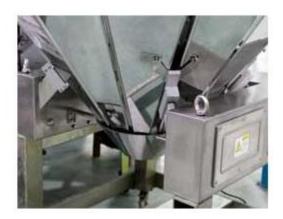

#### **Mechanical Character**

- 1. 1.6L/2.5L hopper, suitable for all kinds of common standard materials, can be used widely;
- 2. Mold making process and uniform design standards contribute to better interchangeability for spare parts;
- 3. Weighing type for material detection is available, which can make accurate control of feeding time & material thickness and ensure weighing accuracy;
- 4. Thickened carbon steel machine frame and the whole carbon steel middle standing improve the strength of the machine, making the time for stabilizing weighing shorter.
- 5. Suitable for dry environment and dry materials production environment, cost-effective.