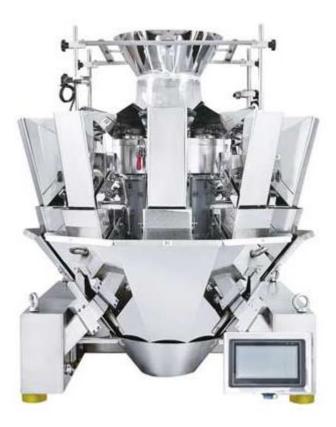

## **Multihead Weigher**

#### **Features**

- 1. Adopt high precision and high accurate loadcell of famous brand, resolution is improved up to 2 decimal;
- 2. Program recovery function can reduce operation failures and support multi-segment weight calibration;
- 3. No products auto pause function can improve weighing stability and accuracy;
- 4. 100 programs capacity can meet various weighing requirements and user-friendly help menu contributes to easy operation;
- 5. Linear amplitude can be adjusted independently in the running;
- 6. Many languages available for global markets.

#### **Mechanical Character**

- 1. 1.6L/2.5L hopper, suitable for all kinds of common standard materials, can be used widely;
- 2. Mold making process and uniform design standards contribute to better interchangeability for spare parts;
- 3. Weighing type for material detection is available, which can make accurate control of feeding time & material thickness and ensure weighing accuracy;
- 4. Thickened carbon steel machine frame and the whole carbon steel middle standing improve the strength of the machine, making the time for stabilizing weighing shorter.
- 5. Suitable for dry environment and dry materials production environment, cost-effective.

### **Technical Specification**

**Driving System** 

Model TP-A10 TP-A14

Identify Code A10-1-1T A14-1-1

Weighing Range 10-1000g 10-1500g

Accuracy X(0.5) X(0.5)

Max Speed 65P/M 120P/M

Hopper Volume 1.6/2.5L