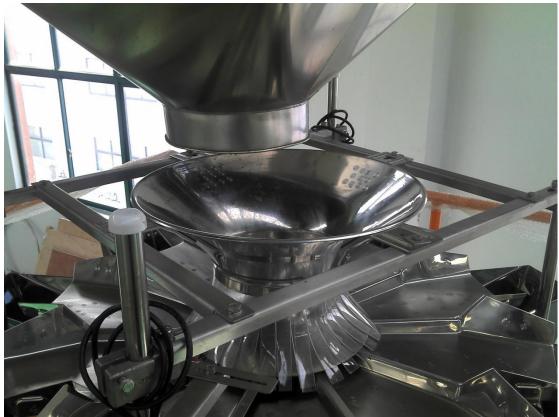

#### **Mechanical Character**

- 1. 1.6L/2.5L hopper, suitable for all kinds of common standard materials, can be used widely;
- 2. Mold making process and uniform design standards contribute to better interchangeability for spare parts;
- 3. Weighing type for material detection is available, which can make accurate control of feeding time & material thickness and ensure weighing accuracy;
- 4. Thickened carbon steel machine frame and the whole carbon steel middle standing improve the strength of the machine, making the time for stabilizing weighing shorter.
- 5. Suitable for dry environment and dry materials production environment, cost-effective.