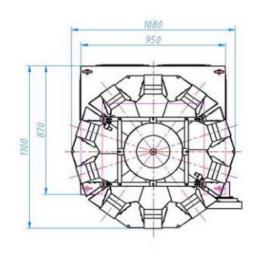

### **Technical Specification**

**Driving System** 

Model TP-A10 TP-A14

Identify Code A10-1-1T A14-1-1

Weighing Range 10-1000g 10-1500g

Accuracy X(0.5) X(0.5)

Max Speed 65P/M 120P/M

Hopper Volume 1.6/2.5L

Control Panel 7" Touch Screen

Options Dimple Plate/Timing Hopper/Printer/Reject Device

Step Motor

Power Requirement 220V/1000W/ 50/60Hz /10A 220V/1500W/ 50/60Hz /10A

Packing Dimension(mm) 1620(L)x1100(W)x1110(H) 1700(L)x1110(W)x1130(H)

Gross Weight 380kg 490kg

NO.295, NORTH SONGWEI ROAD, SHANGHAI 201613, CHINA