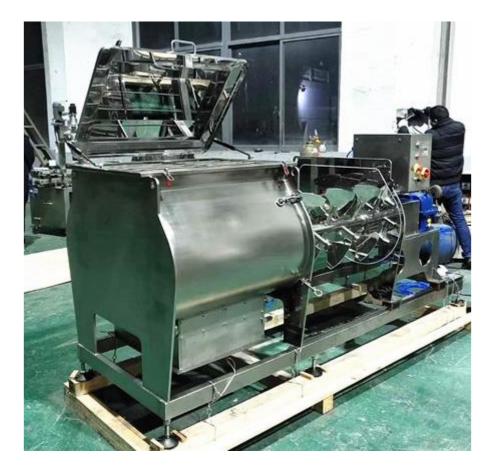

# **Paddle Blender**

Double shaft paddle mixer is called no gravity mixer, too; it is widely applied in mixing powder and powder, granular and granular, granular and powder, and few liquids; it is used for food, chemical, pesticide, feeding stuff, and battery etc.

#### Main features

- **High active:** Rotate reversely and throw materials to different angles, mixing time 1-3min.
- **High uniformity**: Compact design and rotated shafts be filled with hopper, mixing uniformity up to 99%.
- Low residue: Only 2-5mm gap between shafts and wall, open-type discharging hole.

#### NO.295,NORTH SONGWEI ROAD,SHANGHAI 201613,CHINA

- **Zero leakage**: Patent design and ensure the rotating axle & discharging hole w/o leakage.
- Full clean: Full weld and polishing process for mixing hopper, w/o any fastening piece like screw, nut.
- **Nice profile**: the whole machine is made by 100% stainless steel to make its profile elegant except bearing seat.